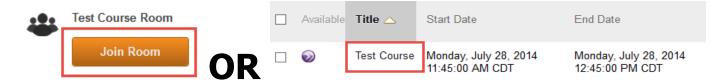

### **Collaborate First Time User for PC**

Login to your Blackboard course and find a Blackboard Collaborate Session to enter. Depending on the instructor's directions, you may either enter a session by clicking the title of the **Scheduled Sessions** or by clicking one of the **Join Room** buttons. Again please follow the directions of your instructor to make sure you are entering the correct session.