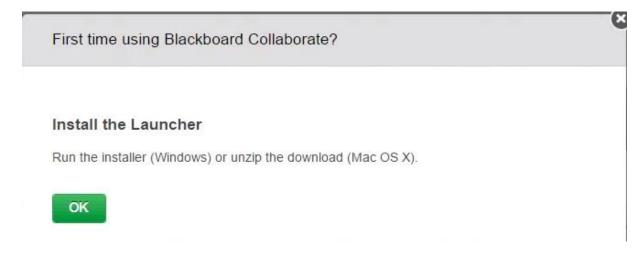

Since this is your first time running the application, please click the **Download Launcher** button to install. **DO NOT click the OK button until you have installed the Blackboard Collaborate software**.

Please do **NOT** click the OK button. First install the Collaborate software to your computer. Leave this window open, so you can come back to it later.

In the lower left corner you will see the file is downloading. It will give you an estimated time depending on how fast your internet speed is. Once the process is done, click the **BlackboardCollabor...msi** button to begin the installation.