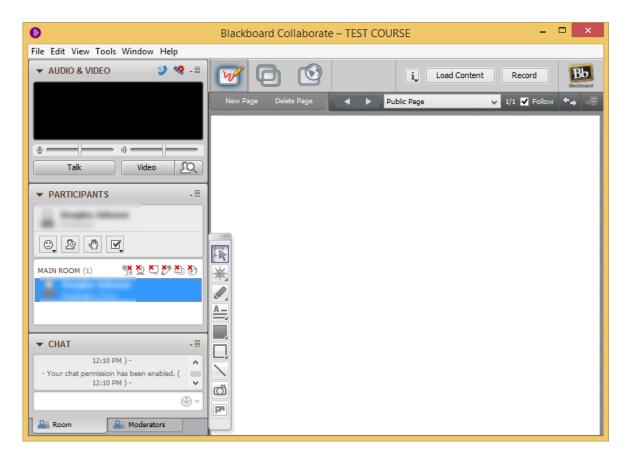

Your Blackboard Collaborate session is now available to use.

Note: This is a one-time setup. Once you have completed all these steps and Blackboard Collaborate opens, you will not have to download anything else. You will simply click on the session and launch room button to enter the session.