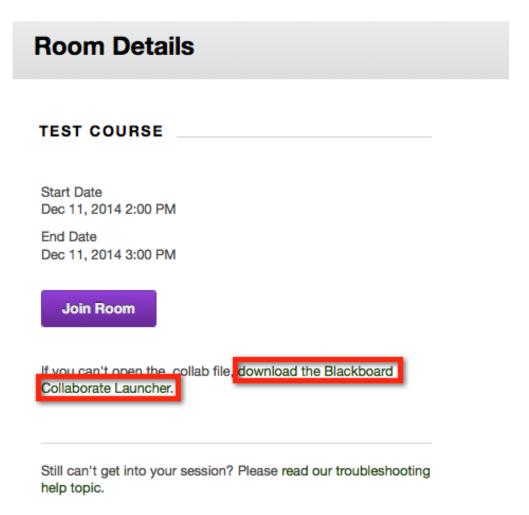

Once you click on the scheduled session or the Join Room button, please wait for the next page to appear. This process can take up to 20-30 seconds. Once the **Room Details** page appears, click the **download the Blackboard Collaborate Launcher** link.