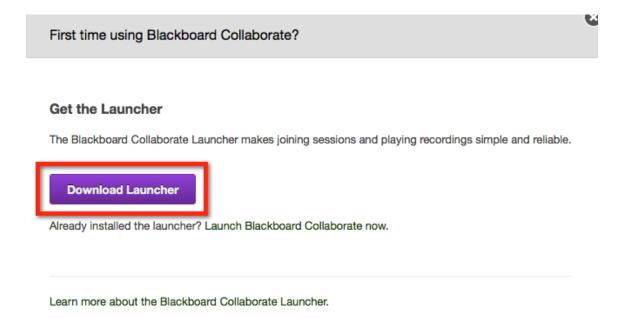

Since this is your first time running the application, please click the **Download Launcher** button to install. **DO NOT click the OK button until you have installed the Blackboard Collaborate software**.