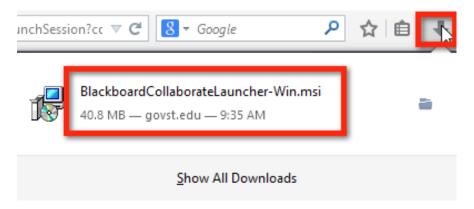

The download will store in the upper right corner of the browser. Once finished, click the down arrow to open the drop down menu. Click on the **BlackboardCollaborateLauncher-Win.msi** file.

You may receive a prompt to warn you of the risks opening software downloaded from the internet. Since this is from a secure site, click **OK**.