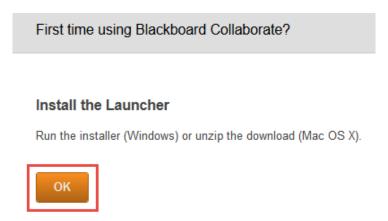

### Click Finish.

Now proceed back to your internet browser where the **First time using Blackboard Collaborate?** window should be open. Click **OK**. If you do not have this screen, please click the **Join Room** button and you should see **meeting.collab** downloading to your internet browser.