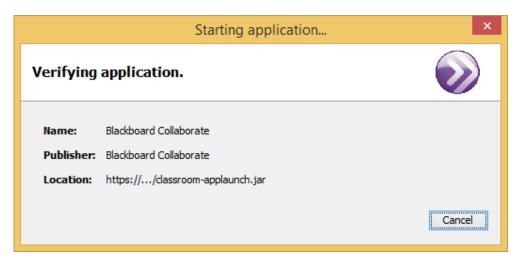

Do you want to open or save meeting.collab (9.45 KB) from bb9int.govst.edu?

×

Once you run the file, please wait for the application to load. The window may not appear for up to 20 seconds. The Verifying application window appears.