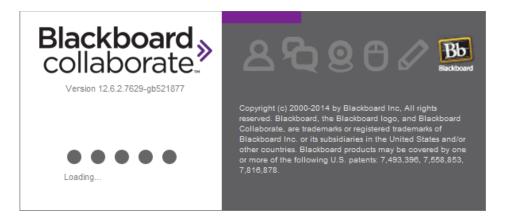

ase click the **Join Room** button and you should see **meeting.collab** downloading to your internet browser.





#### Chrome:

The download will store in the lower left corner of the browser. Once finished, click on the **meeting.collab** button.





The Opening meeting.collab window appears. Make sure **Open with** is set to **Blackboard Collaborate Launcher**. Click **OK**.





Do you want to open or save meeting.collab (9.45 KB) from bb9int.govst.edu?



×





Once you run the file, please wait for the application to load. The window may not appear for up to 20 seconds. The Verifying application window appears.



Blackboard Questions? Contact the Center for Online Teaching and Learning Email: blackboard@govst.edu Phone: (708) 534-4115

# Blackboard Collaborate is now loading...



## Click **Accept**.



### Click Allow Access.



Select a connection speed. If you have a desktop computer you most likely are connected to **Cable/DSL**. If you have a laptop computer, you are most likely using **wireless**. Once you have selected your connection speed, check **Don't show this dialog again**, and click **OK**.



Your Blackboard Collaborate session is now available to use.



Note: This is a one-time setup. Once you have completed all these steps and Blackboard Collaborate opens, you will not have to download anything else. You will simply click on the session and launch room button to enter the session.

You may use this website in case you would like a little more information on Blackboard Collaborate, such as Configuring your system, Training and Resources, and 24/