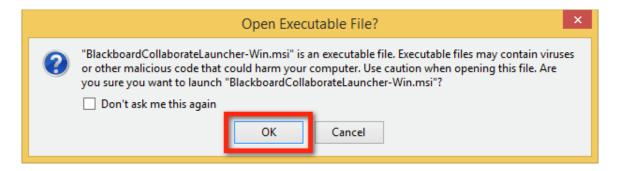

The download will store in the upper right corner of the browser. Once finished, click the down arrow to open the drop down menu. Click on the **BlackboardCollaborateLauncher-Win.msi** file.

You may receive a prompt to warn you of the risks opening software downloaded from the internet. Since this is from a secure site, click **OK**.