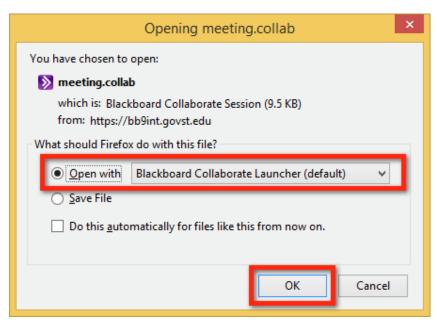

#### Chrome:

The download will store in the lower left corner of the browser. Once finished, click on the **meeting.collab** button.

The Opening meeting.collab window appears. Make sure **Open with** is set to **Blackboard Collaborate Launcher**. Click **OK**.