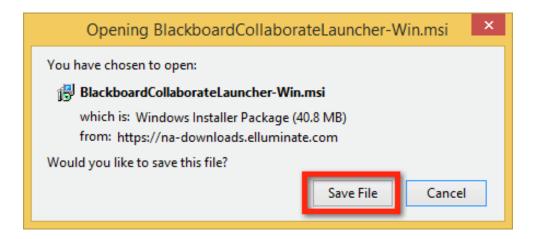

Since this is your first time running the application, please click the **Download Launcher** button to install. **DO NOT click the OK button until you have installed the Blackboard Collaborate software**.

Please do **NOT** click the OK button. First install the Collaborate software to your computer. Leave this window open, so you can come back to it later.

In the lower left corner you will see the file is downloading. It will give you an estimated time depending on how fast your internet speed is. Once the process is done, click the **BlackboardCollabor...msi** button to begin the installation.